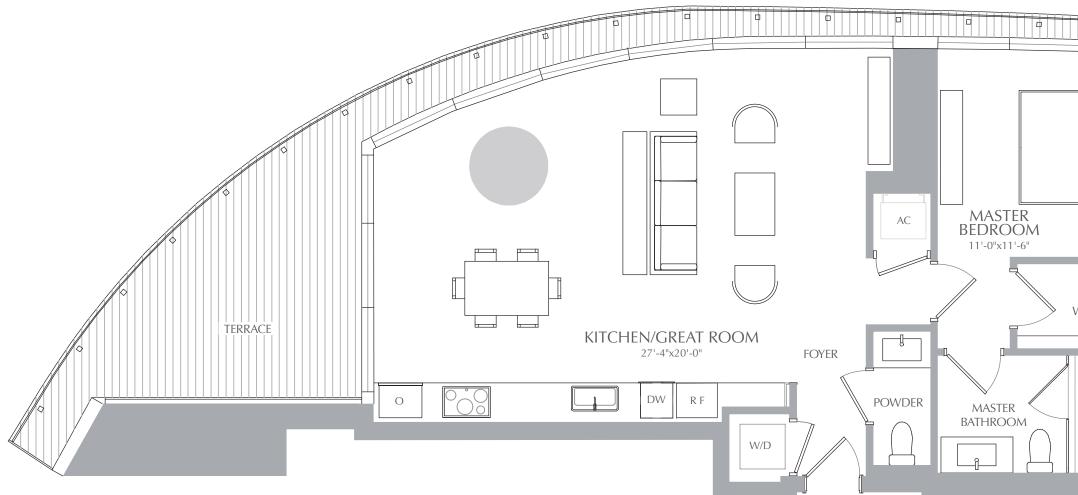

ORAL REPRESENTATIONS CANNOT BE RELIED UPON AS CORRECTLY STATING THE REPRESENTATIONS OF THE DEVELOPER. FOR CORRECT REPRESENTATIONS, MAKE REFERENCE TO THIS BROCHURE AND TO THE DOCUMENTS REQUIRED BY SECTION 718.503, FLORIDA STATUTES, TO BE FURNISHED BY A DEVELOPER TO A BUYER OR LESSEE. THESE MATERIALS ARE NOT INTENDED TO BE AN OFFER TO SELL, OR SOLICITATION TO BUY A UNIT IN THE CONDOMINIUM. SUCH AN OFFERING SHALL ONLY BE MADE PURSUANT TO THE PROSPECTUS (OFFERING CIRCULAR) FOR THE CONDOMINIUM AND NO STATEMENTS SHOULD BE RELIED UPON UNLESS MADE IN THE PROSPECTUS OR IN THE APPLICABLE PURCHASE AGREEMENT. IN NO EVENT SHALL ANY SOLICITATION, OFFER OR SALE OF A UNIT IN THE CONDOMINIUM BE MADE IN, OR TO RESIDENTS OF, ANY STATE OR COUNTRY IN WHICH SUCH ACTIVITY WOULD BE UNLAWFUL. Stated square footages and dimensions are measured to the exterior boundaries of the exterior walls and the centerline of interior demising walls and in fact vary from the square footage and dimensions that would be determined by using the description and definition of the" Unit" set forth in the declaration (which generally only includes the interior airspace between the perimeter walls and excludes all interior structural components and other common elements). This method is generally used in sales materials and is provided to allow a prospective buyer to compare the units with units in other condominium projects that utilize the same method. For your reference, the area of the unit, determined in accordance with these defined unit boundaries, is set forth in exhibit "3" to the declaration. Measurements of rooms set forth on this floor plan are generally taken at the farthest points of each given room (as if the room were a perfect rectangle), without regard for any cutouts or variations. Accordingly, the area of the actual room will typically be smaller than the product obtained by multiplying the stated length and width. All dimensions are estimates which will vary with actual construction, and all floor plans, specifications and other develop