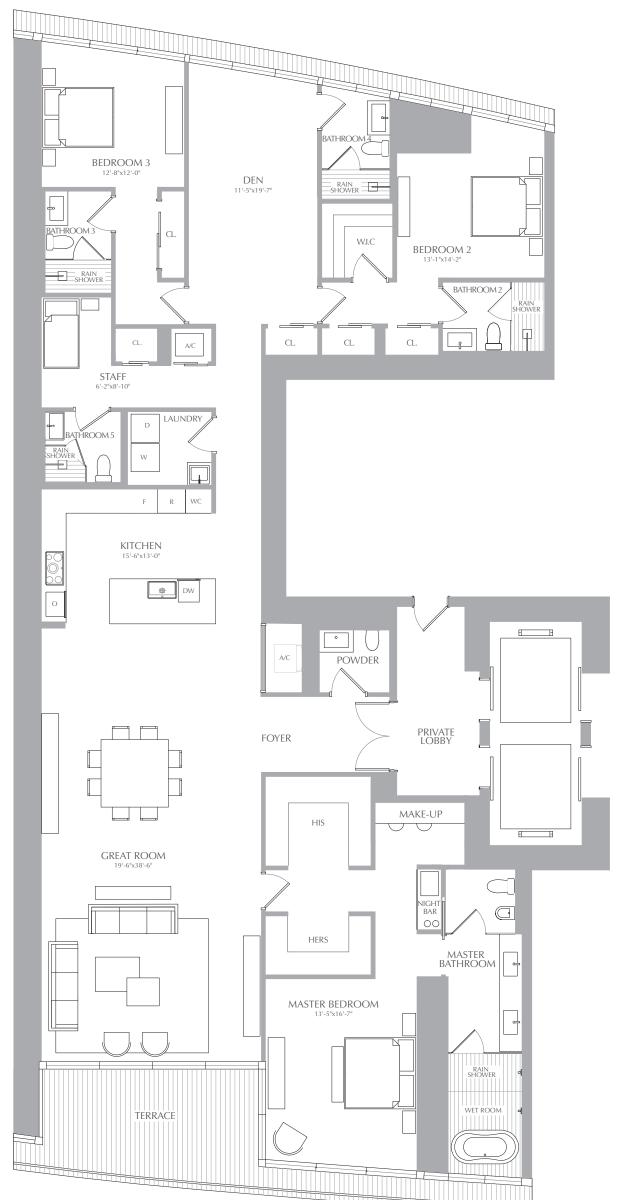

3 BEDROOMS 5.5 BATHROOMS STAFF + DEN

INTERIOR: 3,536 SQ. FT. 328 SQ. M. EXTERIOR: 296 SQ. FT. 28 SQ. M. TOTAL: 3,832 SQ. FT. 356 SQ. M.

## **RESIDENCES**

at \_\_\_\_\_\_ at \_\_\_\_\_ 300 BISCAYNE BOULEVARD WAY

LEVEL 48 SOUTH ELEVATION

ORAL REPRESENTATIONS CANNOT BE RELIED UPON AS CORRECTLY STATING THE REPRESENTATIONS OF THE DEVELOPER. FOR CORRECT REPRESENTATIONS, MAKE REFERENCE TO THIS BROCHURE AND TO THE DOCUMENTS REQUIRED BY SECTION 718.503, FLORIDA STATUTES, TO BE FURNISHED BY A DEVELOPER TO A BUYER OR LESSEE. THESE MATERIALS ARE NOT INTENDED TO BE AN OFFER TO SELL, OR SOLICITATION TO BUY A UNIT IN THE CONDOMINIUM. SUCH AN OFFERING SHALL ONLY BE MADE PURSUANT TO THE PROSPECTUS (OFFERING CIRCULAR) FOR THE CONDOMINIUM AND NO STATEMENTS SHOULD BE RELIED UPON UNLESS MADE IN THE PROSPECTUS OR IN THE APPLICABLE PURCHASE AGREEMENT. IN NO EVENT SHALL ANY SOLICITATION, OFFER OR SALE OF A UNIT IN THE CONDOMINIUM BE MADE IN, OR TO RESIDENTS OF, ANY STATE OR COUNTRY IN WHICH SUCH ACTIVITY WOULD BE UNLAWFUL. Stated square footages and dimensions are measured to the exterior boundaries of the exterior walls and the centerline of interior demising walls and in fact vary from the