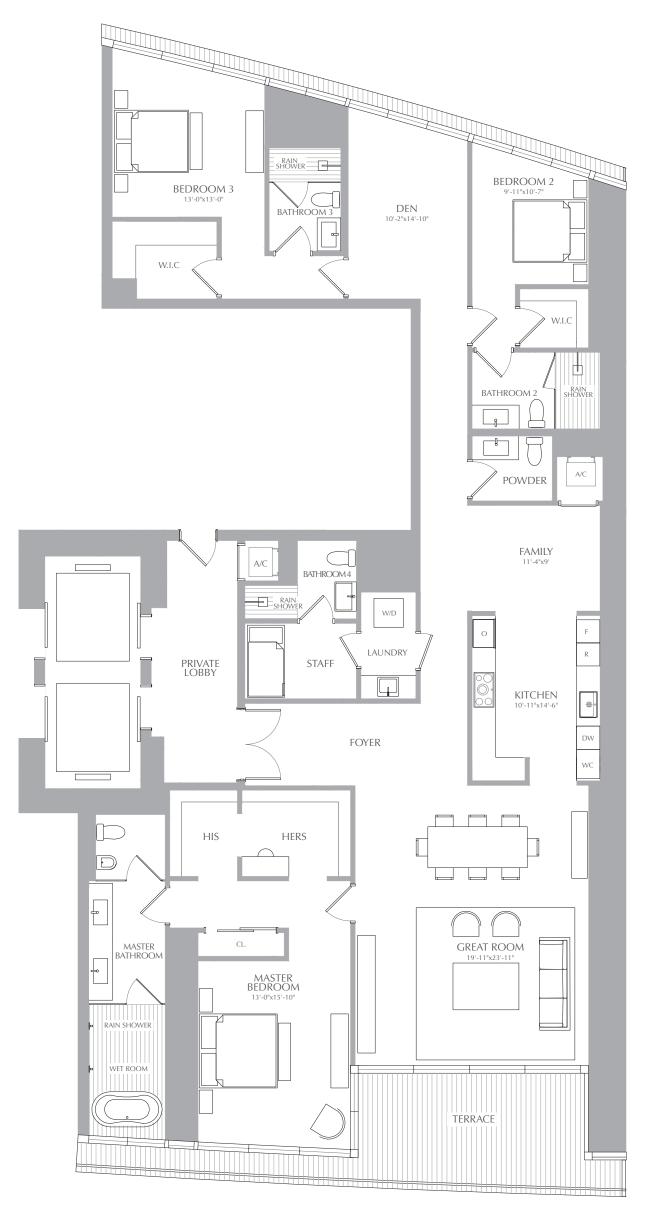

3 BEDROOMS 4.5 BATHROOMS STAFF + FAMILY + DEN

INTERIOR: 3,078 SQ. FT. 286 SQ. M. EXTERIOR: 295 SQ. FT. 27 SQ. M. TOTAL: 3,373 SQ. FT. 313 SQ. M.