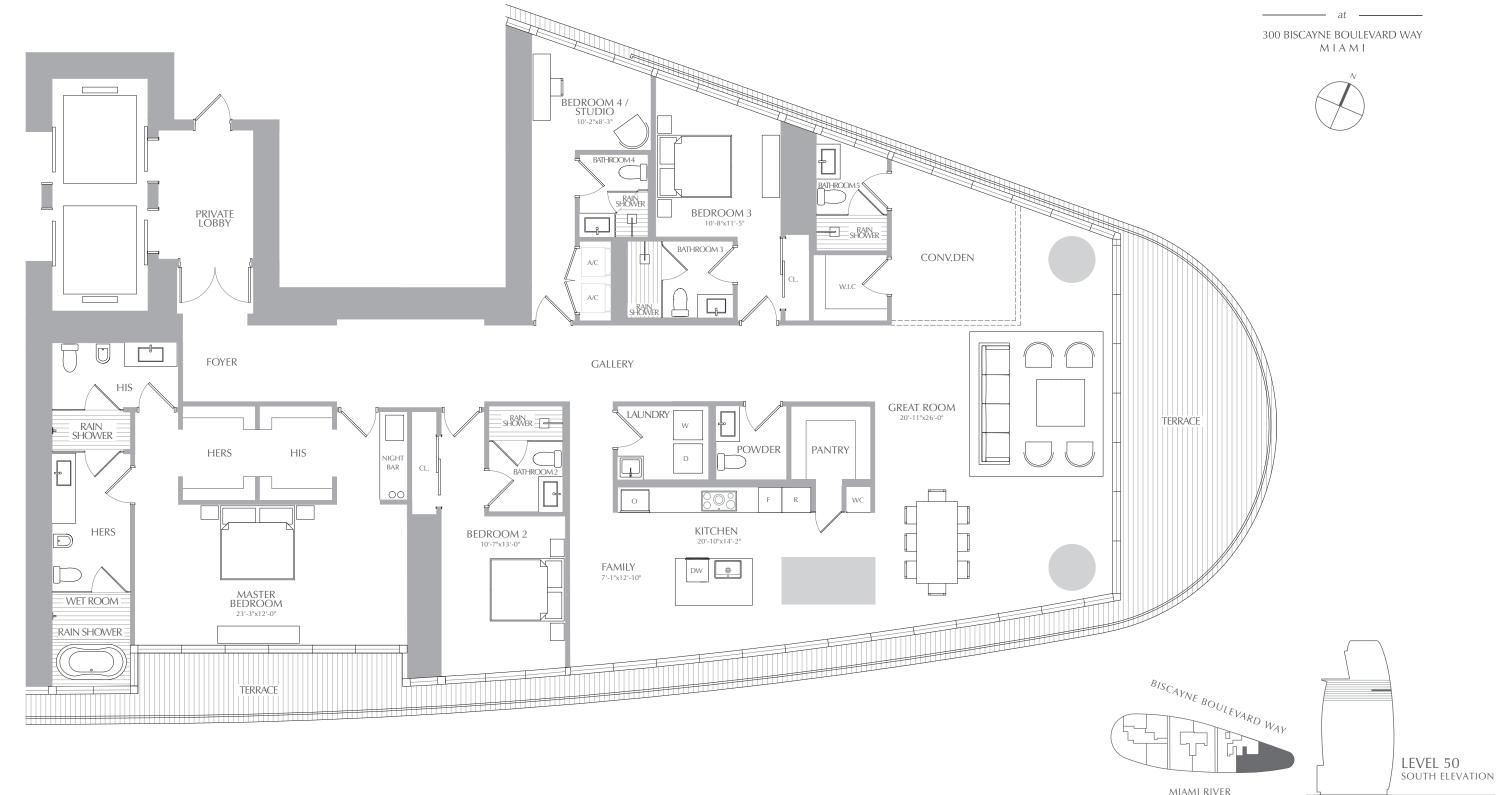

RESIDENCES 01

4 BEDROOMS 5.5 BATHROOMS CONV. DEN INTERIOR: 3,645 SQ. FT. 338 SQ. M. EXTERIOR: 663 SQ. FT. 62 SQ. M. TOTAL: 4,308 SQ. FT. 400 SQ. M.

## **RESIDENCES**

the centerline of interior demising walls and in fact vary from the square footage and dimensions that would be determined by using the description and definition of the" Unit" set forth in the declaration (which generally used in sales materials and is provided to allow a prospective buyer to compare the units with units in other condominium projects that utilize the same method. For your reference, the area of the unit, determined in accordance with these defined unit boundaries, is set forth in exhibit "3" to the declaration. Measurements of rooms set forth on this floor plan are generally taken at the farthest points of each given room (as if the room were a perfect rectangle), without regard for any cutouts or variations. Accordingly, the area of the actual room will typically be smaller than the product obtained by multiplying the stated length and width. All dimensions are estimates which will not necessarily accurately reflect the final plans and specifications of appliances, counters, soffits, floor coverings and other matters of detail, including, without limitation, items of finish and decoration, are conceptual only and are not necessarily included in each unit.