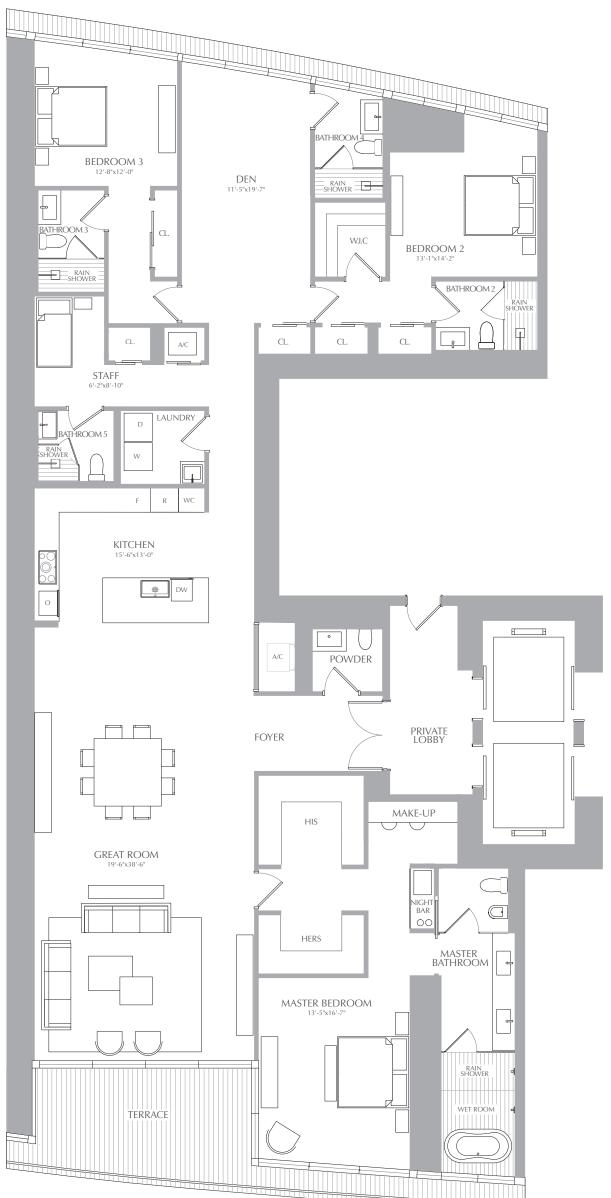

3 BEDROOMS 5.5 BATHROOMS STAFF + DEN INTERIOR: 3,536 SQ. FT. 328 SQ. M. EXTERIOR: 296 SQ. FT. 28 SQ. M. TOTAL: 3,832 SQ. FT. 356 SQ. M.

## **RESIDENCES**

at \_\_\_\_\_\_ at \_\_\_\_\_ 300 BISCAYNE BOULEVARD WAY

LEVEL 50 SOUTH ELEVATION

ORAL REPRESENTATIONS CANNOT BE RELIED UPON AS CORRECTLY STATING THE REPRESENTATIONS OF THE DEVELOPER. FOR CORRECT REPRESENTATIONS, MAKE REFERENCE TO THIS BROCHURE AND TO THE DOCUMENTS REQUIRED BY SECTION 718.503, FLORIDA STATUTES, TO BE FURNISHED BY A DEVELOPER TO A BUYER OR LESSEE. THESE MATERIALS ARE NOT INTENDED TO BE AN OFFER TO SELL, OR SOLICITATION TO BUY A UNIT IN THE CONDOMINIUM. SUCH AN OFFERING SHALL ONLY BE MADE PURSUANT TO THE PROSPECTUS (OFFERING CIRCULAR) FOR THE CONDOMINIUM AND NO STATEMENTS SHOULD BE RELIED UPON UNLESS MADE IN, OR TO RESIDENTS OF, ANY STATE OR