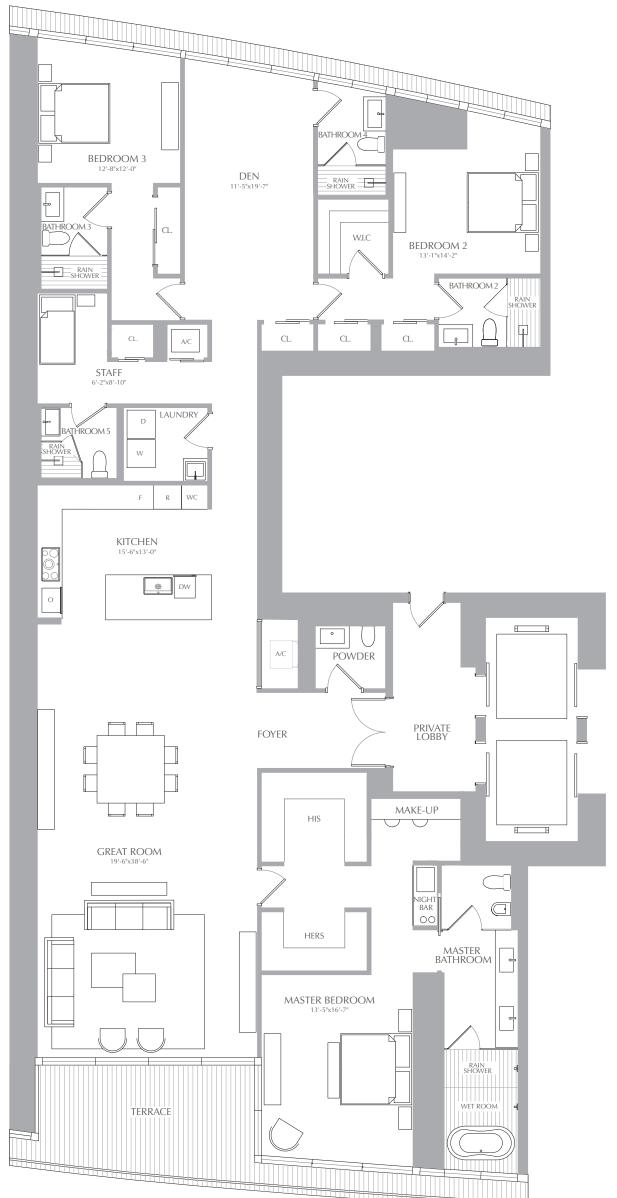

3 BEDROOMS 5.5 BATHROOMS STAFF + DEN

3,536 SQ. FT. 328 SQ. M. **INTERIOR:** 296 SQ. FT. 28 SQ. M. **EXTERIOR:** TOTAL: 3,832 SQ. FT. 356 SQ. M.

## RESIDENCES at

300 BISCAYNE BOULEVARD WAY MIAMI

LEVEL 51 SOUTH ELEVATION

ORAL REPRESENTATIONS CANNOT BE RELIED UPON AS CORRECTLY STATING THE REPRESENTATIONS OF THE DEVELOPER. FOR CORRECT REPRESENTATIONS, MAKE REFERENCE TO THIS BROCHURE AND TO THE DOCUMENTS REQUIRED BY SECTION 718.503, FLORIDA STATUTES, TO BE FURNISHED BY A DEVELOPER TO A BUYER OR LESSEE. THESE MATERIALS ARE NOT INTENDED TO BE AN OFFER TO SELL, OR SOLICITATION TO BUY A UNIT IN THE CONDOMINIUM. SUCH AN OFFERING SHALL ONLY BE MADE PURSUANT TO THE PROSPECTUS (OFFERING CIRCULAR) FOR THE CONDOMINIUM AND NO STATEMENTS SHOULD BE RELIED UPON UNLESS MADE IN THE PROSPECTUS OR IN THE APPLICABLE PURCHASE AGREEMENT. IN NO EVENT SHALL ANY SOLICITATION, OFFER OR SALE OF A UNIT IN THE CONDOMINIUM BE MADE IN, OR TO RESIDENTS OF, ANY STATE OR