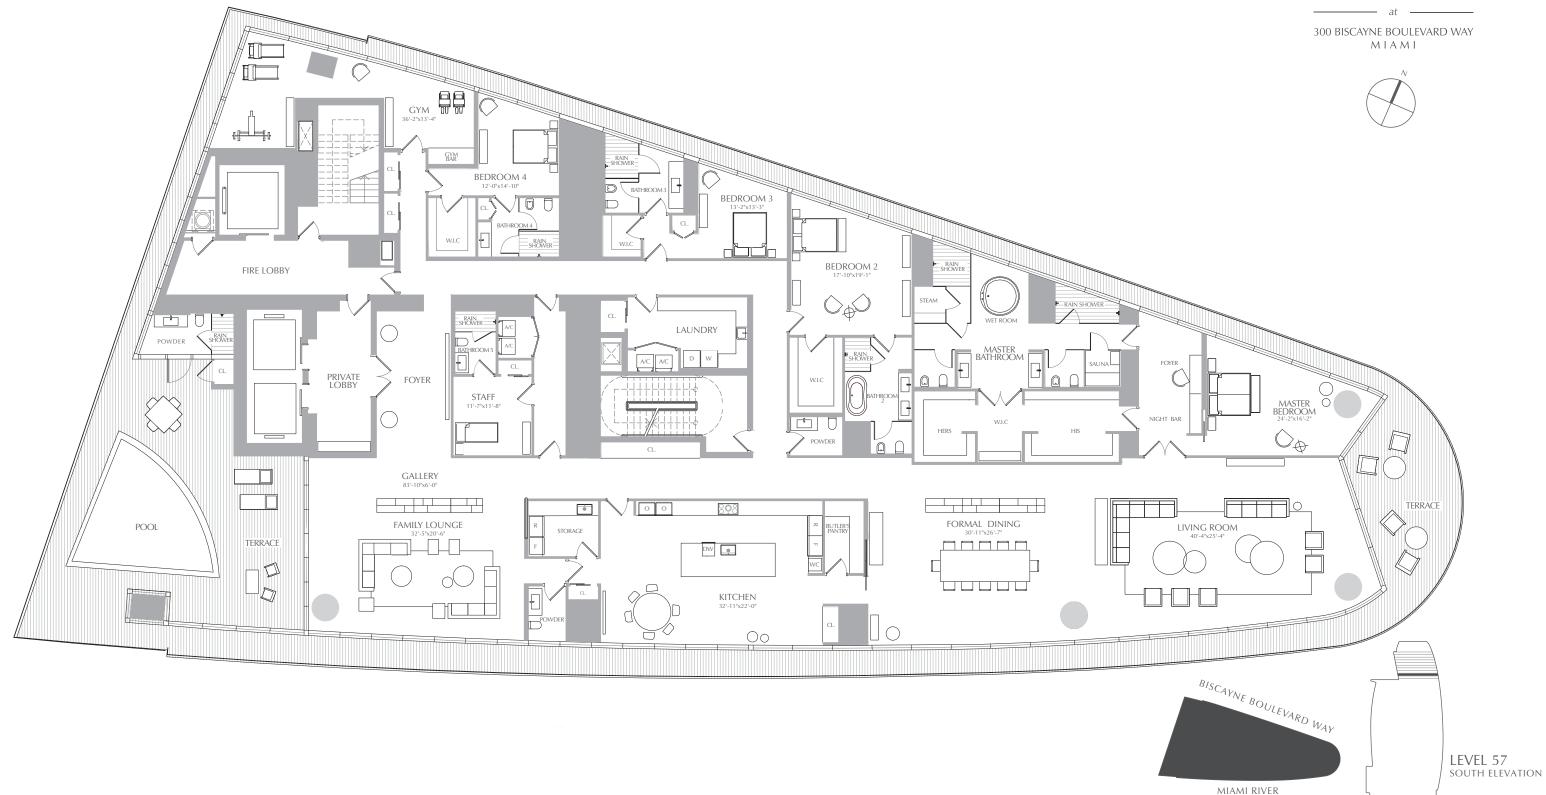

PENTHOUSE 02

4 BEDROOMS 5 BATHROOMS 3 POWDER + STAFF + FAMILY POOL + GYM

INTERIOR: 9,958 SQ. FT. 925 SQ. M. EXTERIOR: 3,077 SQ. FT. 286 SQ. M. TOTAL: 13,035 SQ. FT. 1,211 SQ. M.

## **RESIDENCES**

the centerline of interior demising walls and in fact vary from the square footage and dimensions that would be determined by using the description and definition of the" Unit" set forth in the declaration (which generally only includes the interior airspace between the perimeter walls and excludes all interior structural components and other common elements). This method is generally used in sales materials and is provided to allow a prospective buyer to compare the unit, determined in accordance with these defined unit boundaries, is set forth in exhibit "3" to the declaration. Measurements of rooms set forth on this floor plan are generally taken at the farthest points of each given room (as if the room were a perfect rectangle), without regard for any cutouts or variations. Accordingly, the area of the actual room will typically be smaller than the product obtained by multiplying the stated length and width. All dimensions are estimates which will vary with actual construction, and all floor plans, specifications and other development plans are subject to change and will not necessarily accurately reflect the final plans and specification, are not necessarily included in each unit.