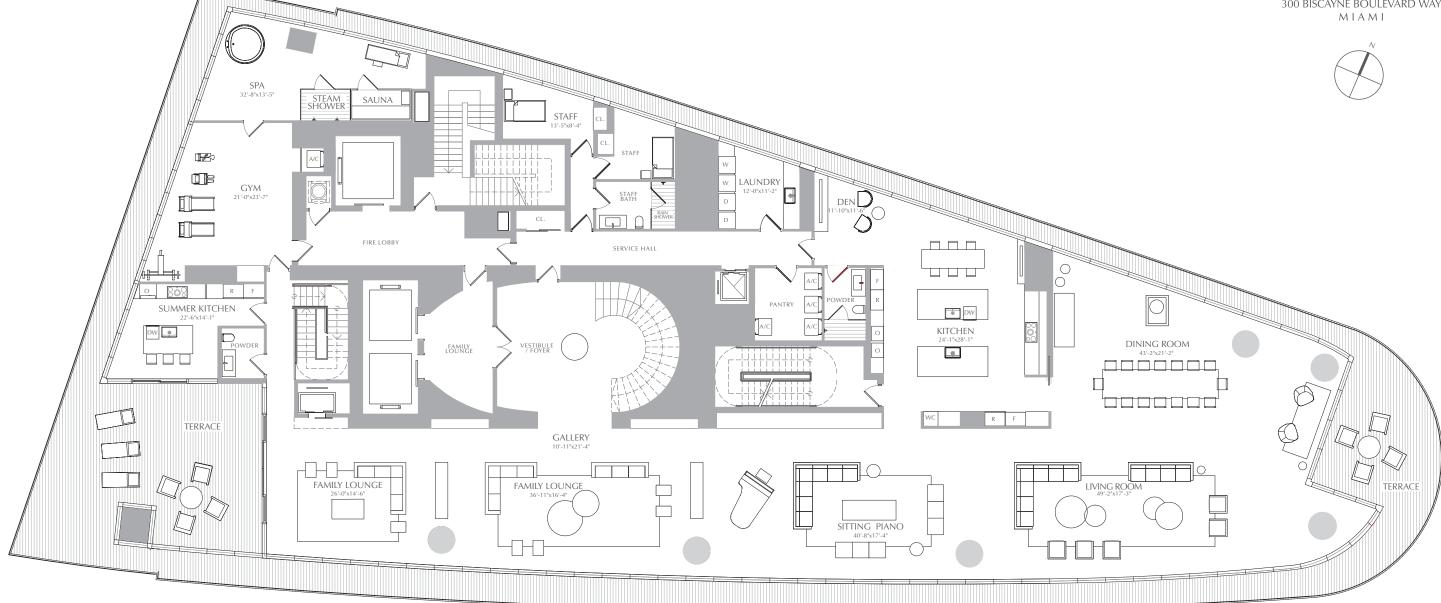

## **PENTHOUSE** PENTHOUSE 08 LEVEL 63 - 64 - 65

7 BEDROOMS 8 BATHROOMS + 6 POWDER + STAFF FAMILY + GYM + SPA + TERRACE + DENPOOL

**INTERIOR:** 19,868 SQ. FT. 1,846 SQ. M. 7,323 SQ. FT. 680 SQ. M. **EXTERIOR:** 27,191 SQ. FT. 2,526 SQ. M. TOTAL: