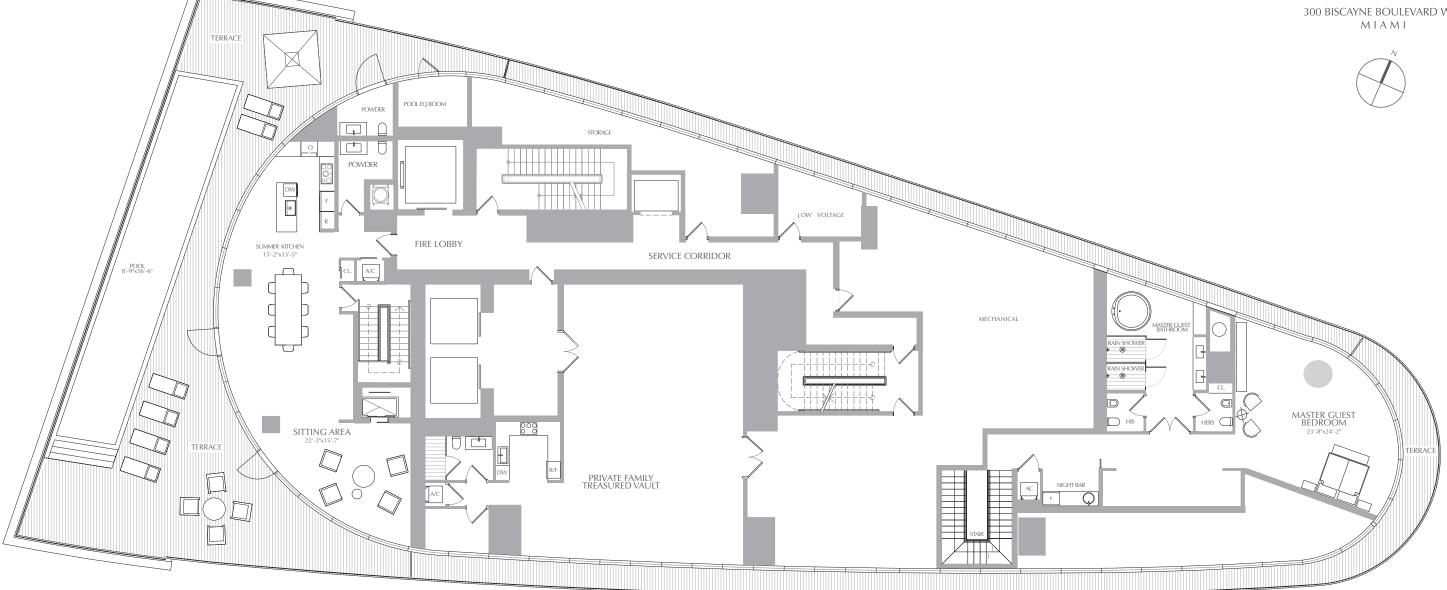

## **PENTHOUSE** PENTHOUSE 08 LEVEL 63 - 64 - 65

7 BEDROOMS 8 BATHROOMS + 6 POWDER + STAFF FAMILY + GYM + SPA + TERRACE + DEN POOL

**INTERIOR:** 19,868 SQ. FT. 1,846 SQ. M. 7,323 SQ. FT. 680 SQ. M. **EXTERIOR:** 27,191 SQ. FT. 2,526 SQ. M. TOTAL: