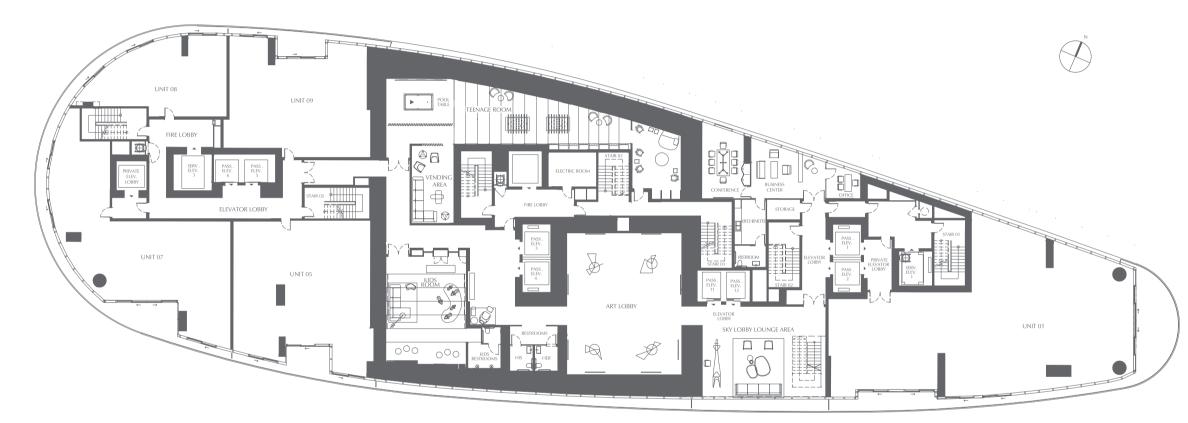

#### LEVEL 52

- Curated Art Gallery
- Business Centre
- Conference Room
- Kids' Playroom
- Teen Centre
- Game Room
- Vending Area

#### Keyplan Sky Amenities Level 52