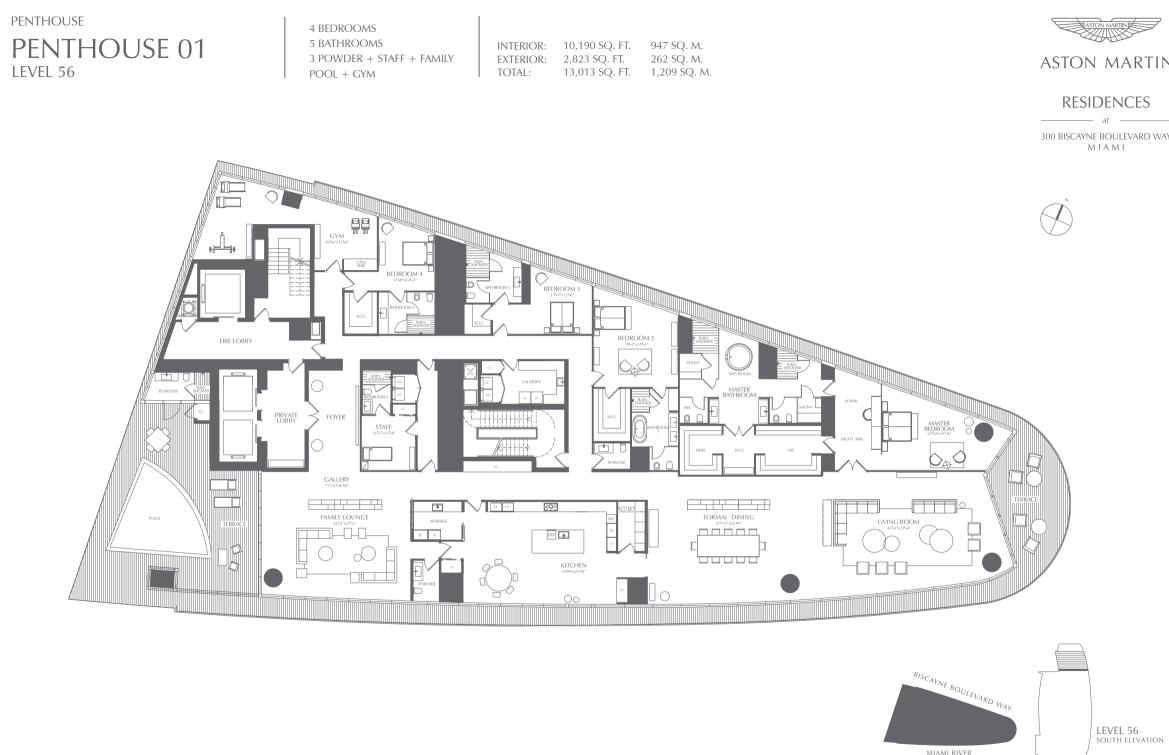

# CREATING A LANDMARK

THE ASTON MARTIN SIGNATURE COLLECTION PENTHOUSES AND SELECTED 01 RESIDENCES ARE PERFECT EXPRESSIONS OF STYLE AND ELEGANCE AND THE EPITOME OF THE ASTON MARTIN ART OF LIVING.

> The Signature Collection Residences feature breathtaking views from floor-to-ceiling windows, spacious floor plans and inspirational design details.

#### SIGNATURE COLLECTION

Contemporary architecture blends with art, and art blends with design seamlessly throughout the Aston Martin Residences Signature Collection. Created with passion, imagination and attention to every detail, these exceptional homes are individual masterpieces. Elegant and harmonious with uninterrupted views of an ever-changing canvas to inspire and uplift, Signature Collection is the epitome of luxury and a celebration of art in all its forms.

#### **BUILDING INFORMATION**

- 391 Residential condominium units
- 1- to 5-bedroom Residences, Duplexes, and Penthouses
- Residences ranging from 698 SF. to 18,811 SF.
- 66 storeys

#### **RESIDENCE SIZES & CEILING HEIGHTS**

- Upper Penthouse 19,868 SF.
- Sky Penthouses ranging from 8,977 to 10,463 SF.
- 5-bedrooms ranging from 3,764 to 3,994 SF.
- 4-bedrooms ranging from 3,235 to 4,434 SF.
- 3-bedrooms ranging from 2,236 to 3,075 SF.
- 2-bedrooms ranging from 1,317 to 2,143 SF.
- 1-bedroom ranging from 754 to 1,001 SF.
- Studios from 698 SF.
- 10-foot ceiling height in residences
- 12-foot ceiling height in penthouses