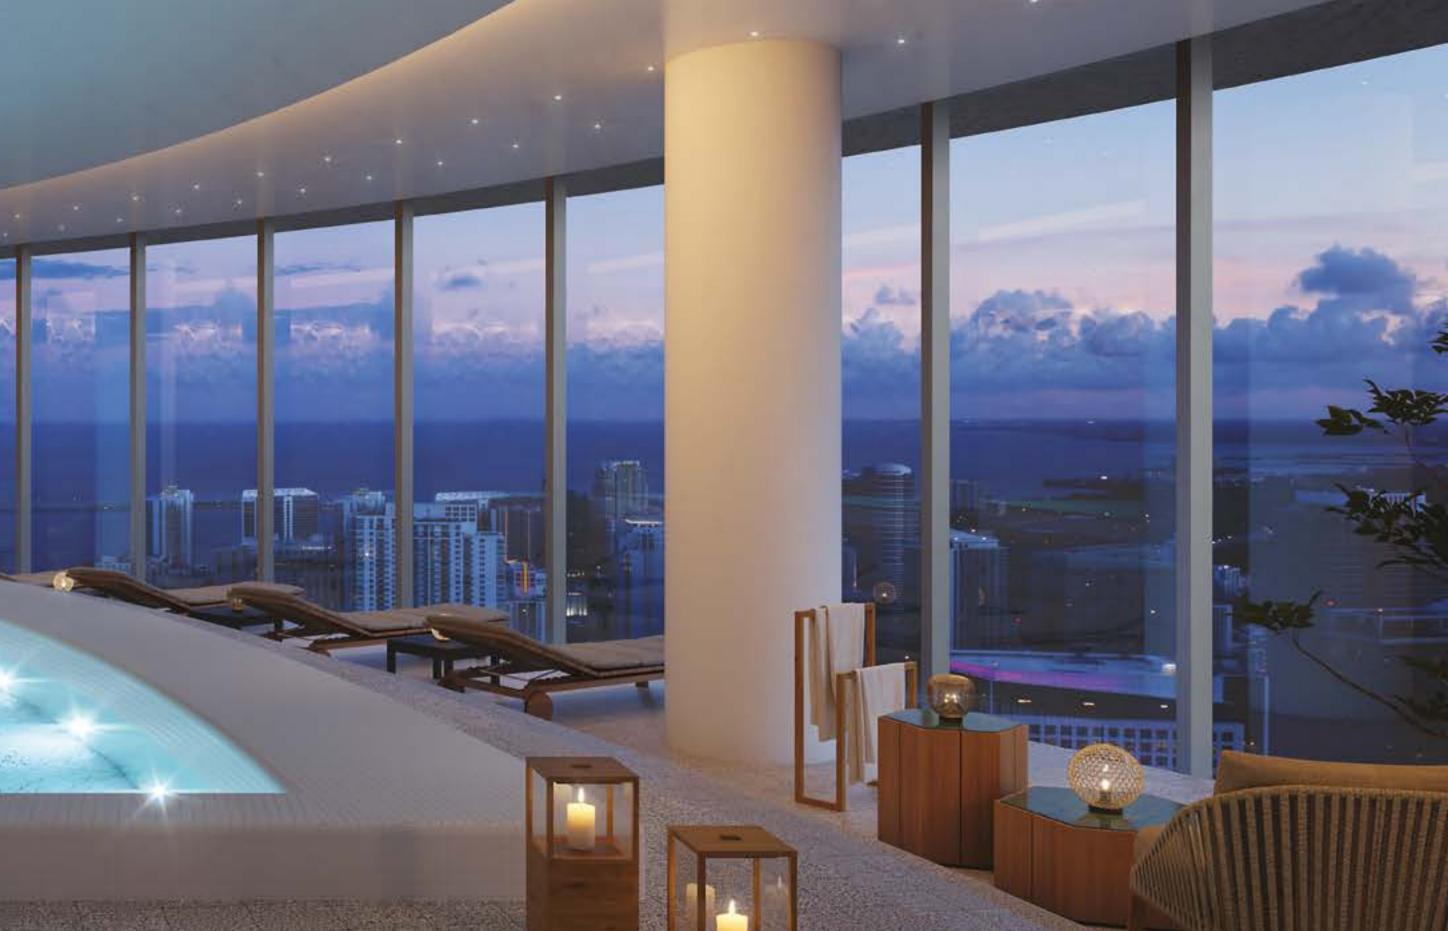

# SKY AMENITIES: PERFECT SPACES DESIGNED TO BE LIVED AND LOVED

ASTON MARTIN

RESIDENCES

300 BISCAYNE BOULEVARD WAY M I A M I

Located across four floors at the top of the majestic building, all residents will enjoy panoramic ocean views when using the 42,275 square feet of carefully considered sky amenities, including a state-of-the-art fitness centre, spa, large pool deck, salons and lounges.

# REVITALISE MIND, BODY & SPIRIT

#### LEVEL 53

- Fitness/Spa Lounge
- Spa Lobby/Shop
- Fitness Centre (Lower Level)
- Spinning Studio
- Boxing Gym
- Full-Service Spa including:
- Treatment Suites
- Steam Room & Sauna
- Meditation Room
- Beauty Salon
- Barber Station