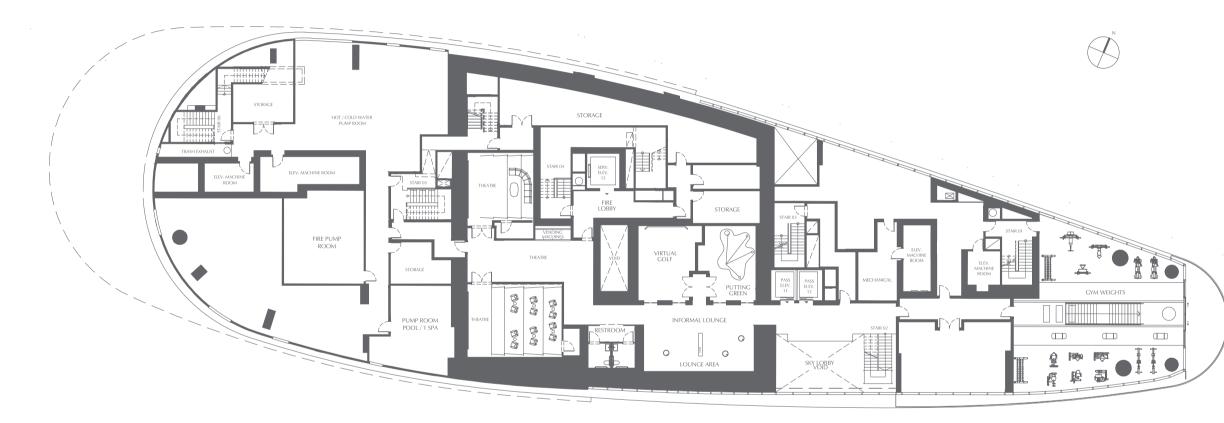

#### LEVEL 53

- Fitness/Spa Lounge
- Spa Lobby/Shop
- Fitness Centre (Lower Level)
- Spinning Studio
- Boxing Gym
- Full-Service Spa including:
- Treatment Suites
- Steam Room & Sauna
- Meditation Room
- Beauty Salon
- Barber Station

#### Keyplan Sky Amenities Level 53

300 BISCAYNE BOULEVARD WAY MIAMI

ALL PLANS, FEATURES AND AMENITIES DEPICTED HEREIN ARE BASED UPON PRELIMINARY DEVELOPMENT PLANS, AND ARE SUBJECT TO CHANGE WITHOUT NOTICE IN THE MANNER PROVIDED IN THE OFFERING DOCUMENTS. NO GUARANTEES OR REPRESENTATIONS WHATSOEVER ARE MADE THAT ANY PLANS, FEATURES, AMENITIES OR FACILITIES WILL BE PROVIDED OR, IF PROVIDED, WILL BE OF THE SAME TYPE, SIZE, LOCATION OR NATURE AS DEPICTED ON DESCRIBED HEREIN, THE SKETCHES, RENDERINGS, GRAPHIC MATERIALS, PLANS, SPECIFICATIONS, TERMS, CONDITIONS AND SANTEMENTS CONTAINED IN THIS BROCHULES FOR SEREOVER THE RIGHT TO MODIFY, REVISE OF WITHDRAW ANY OR ALL OF THE SAME IN TS SOLE DISCRETION AND WITHOUCH PROVEMENTS. DESIGNS AND CONSTITUCE ALL IMPROVEMENTS, DESIGNS AND CONSTITUCE AND ADD CONSTITUCTION ARE SUBJECT TO FIRST DESIGNS AND CONSTITUCTION ARE SUBJECT TO FIRST DESIGNS AND CONSTITUCTION ARE SUBJECT TO FIRST DESIGNS AND CONSTITUCE ALL OF THE APPROPRIATE FEDERAL, STATE AND LOCAL PERMINES OR WITHOUT PRORV ON AND WITHOUCH PLANS, SECONCULS OF REFERENCE. THEY SHOULD NOT BE RELIED UPON AS REPRESENTATIONS, EXPRESS OR IMPLIED, OF THE FINAL DETAIL OF THE RESIDENCES. THE DEVELOPER EXPRESSIVE STHE RIGHT TO MAKE MODIFICATIONS, REVISIONS AND CHANGES IT DEEMES DESIGNED AND ASSOLUTE DISCRETION.