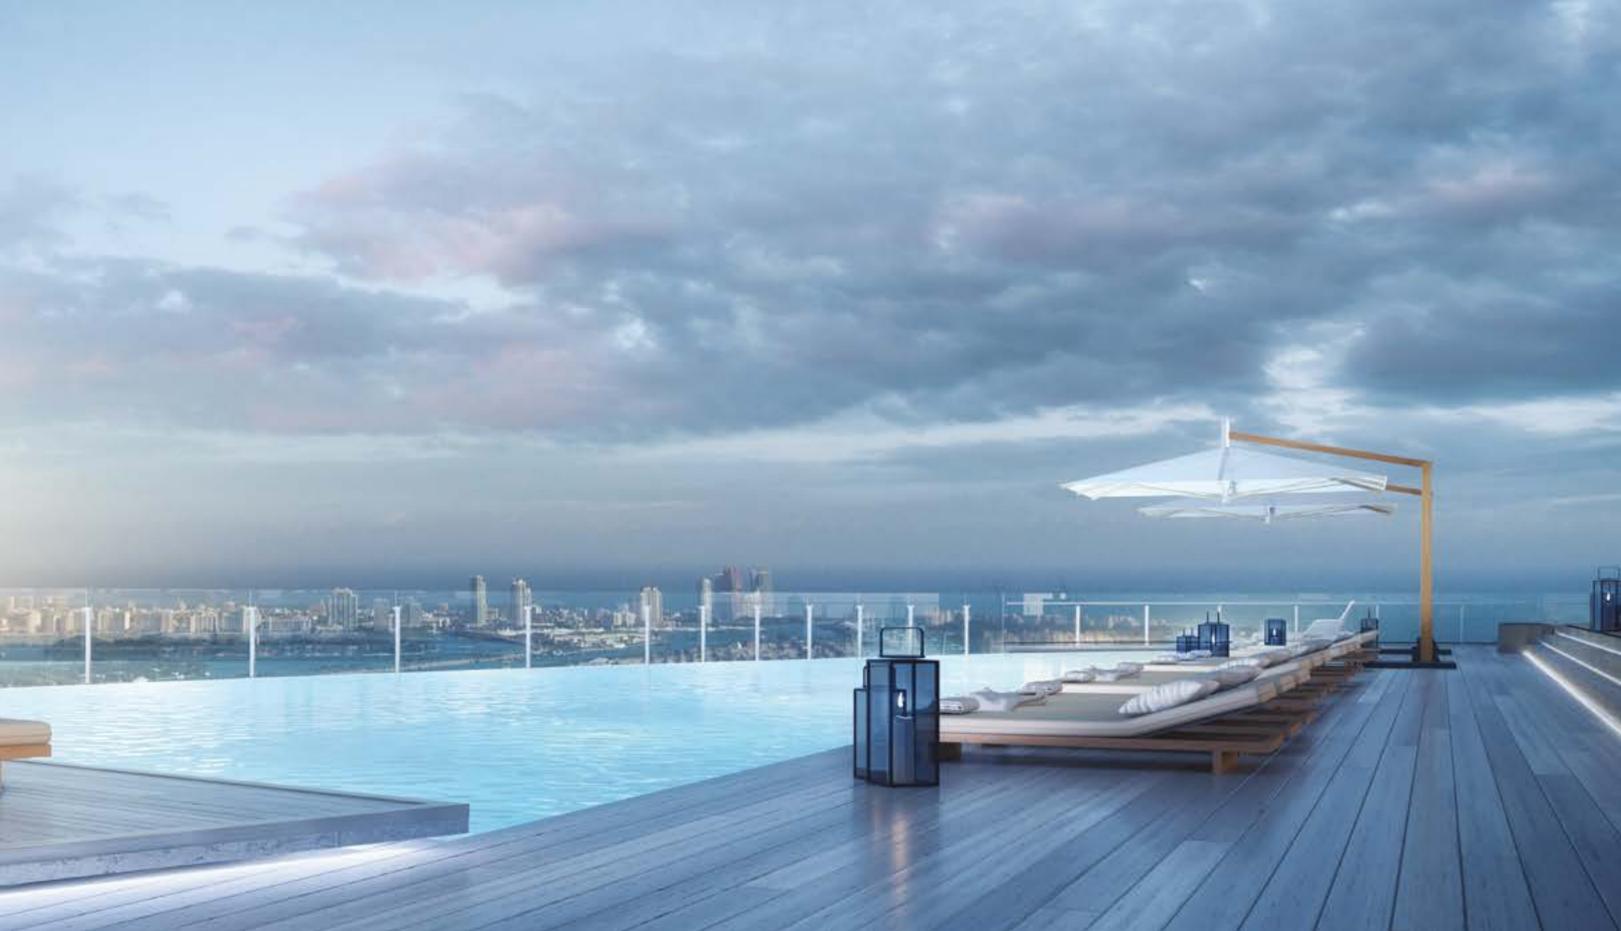

# SKY AMENITIES: PERFECT SPACES DESIGNED TO BE LIVED AND LOVED

ASTON MARTIN

RESIDENCES

300 BISCAYNE BOULEVARD WAY M I A M I

Located across four floors at the top of the majestic building, all residents will enjoy panoramic ocean views when using the 42,275 square feet of carefully considered sky amenities, including a state-of-the-art fitness centre, spa, large pool deck, salons and lounges.

# 42,275 SQUARE FEET OF SKY Amenities Arranged over Four Floors

#### LEVEL 55

- Infinity Pool
- Pool Deck & Cabanas
- Sky Bar & Lounge
- Pool Concierge
- Grand Salon
- State-of-the-Art Chef's Kitchen
- Private Dining Room
- Catering Kitchen