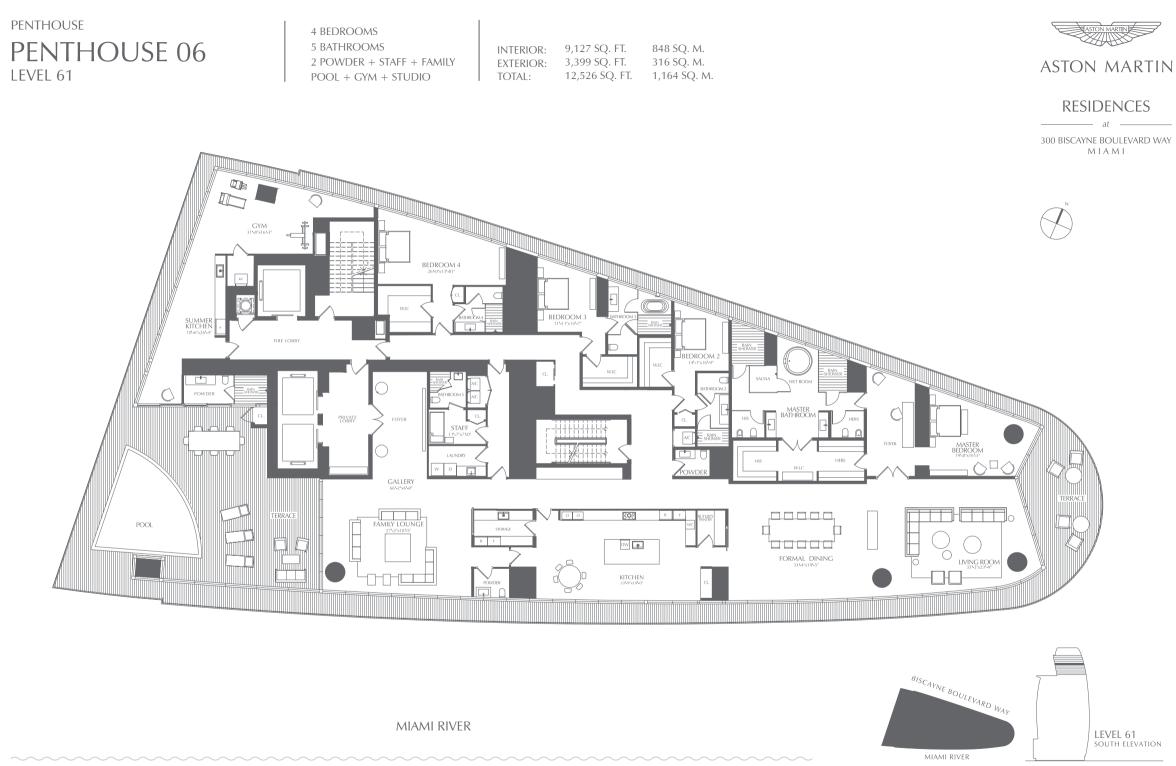

| ₹<br>FIN | PENTHOUSE<br>PENTHOUSE 07<br>LEVEL 62 | 4 BEDROOMS<br>5 BATHROOMS<br>2 POWDER + STAFF + FAMILY<br>POOL + GYM +SPA | INTERIOR: 8,871 SQ. FT. 824 SQ. M.<br>EXTERIOR: 3,468 SQ. FT. 322 SQ. M.<br>TOTAL: 12,339 SQ. FT. 1,146 SQ. M. | ASTON MARTIN |
|----------|---------------------------------------|---------------------------------------------------------------------------|----------------------------------------------------------------------------------------------------------------|--------------|
|          |                                       |                                                                           |                                                                                                                |              |

ALL PLANS, FEATURES AND AMENITIES DEPICTED HEREIN ARE BASED UPON PRELIMINARY DEVELOPMENT PLANS, AND ARE SUBJECT TO CHANGE WITHOUT NOTICE IN THE MANNER PROVIDED IN THE OFFERING DOCUMENTS. NO GUARANTEES OR REPRESENTATIONS WHATSOEVER ARE MADE THAT ANY PLANS, FEATURES, AMENITIES OR FACILITIES WILL BE PROVIDED OR, IF PROVIDED, WILL BE OF THE SAME TYPE, SIZE, LOCATION OR NATURE AS DEPICTED ON DESCRIBED HEREIN, THE SKETCHES, RENDERINGS, GRAPHIC MATERIALS, PLANS, SPECIFICATIONS, TERMS, CONDITIONS AND SANTEMENTS CONTAINED IN THIS BROCHULES FOR SEREOVER THE RIGHT TO MODIFY, REVISE OF WITHDRAW ANY OR ALL OF THE SAME IN TS SOLE DISCRETION AND WITHOUCH PROVEMENTS. DESIGNS AND CONSTITUCE ALL IMPROVEMENTS, DESIGNS AND CONSTITUCE AND ADD CONSTITUCTION ARE SUBJECT TO FIRST DESIGNS AND CONSTITUCTION ARE SUBJECT TO FIRST DESIGNS AND CONSTITUCTION ARE SUBJECT TO FIRST DESIGNS AND CONSTITUCE ALL OF THE APPROPRIATE FEDERAL, STATE AND LOCAL PERMINES OR WITHOUT PRORV ON AND WITHOUCH PLANS, SECONCULS OF REFERENCE. THEY SHOULD NOT BE RELIED UPON AS REPRESENTATIONS, EXPRESS OR IMPLIED, OF THE FINAL DETAIL OF THE RESIDENCES. THE DEVELOPER EXPRESSIVE STHE RIGHT TO MAKE MODIFICATIONS, REVISIONS AND CHANGES IT DEEMES DESIGNED AND ASSOLUTE DISCRETION.