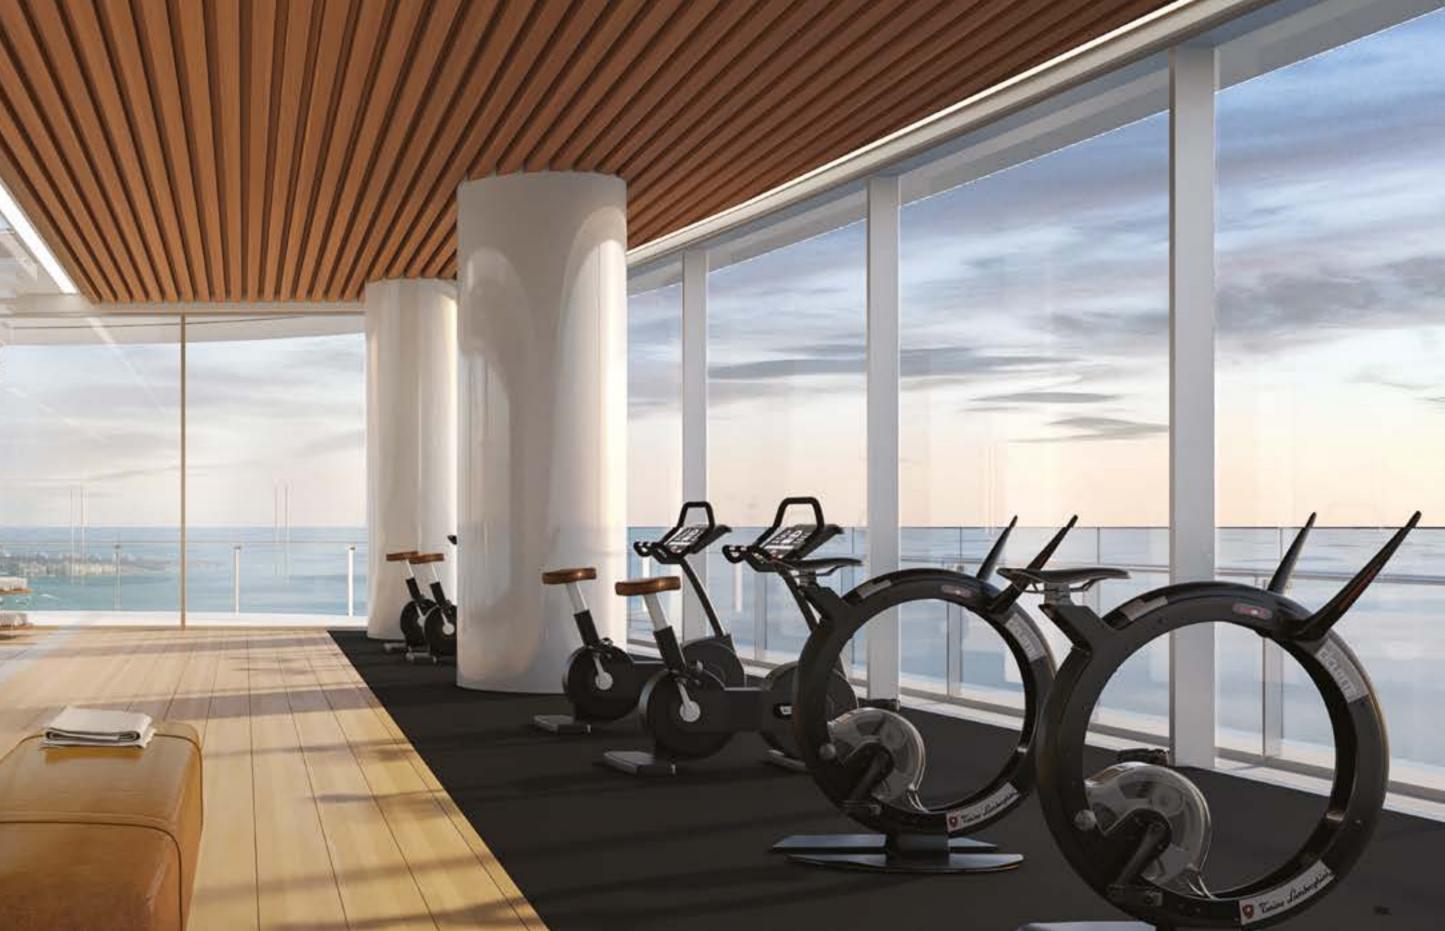

# SKY AMENITIES: PERFECT SPACES DESIGNED TO BE LIVED AND LOVED

ASTON MARTIN

RESIDENCES

300 BISCAYNE BOULEVARD WAY M I A M I

Located across four floors at the top of the majestic building, all residents will enjoy panoramic ocean views when using the 42,275 square feet of carefully considered sky amenities, including a state-of-the-art fitness centre, spa, large pool deck, salons and lounges.

# WORK OUT IN STYLE

Married and all the lot of the lot of the

#### LEVEL 53

- Fitness/Spa Lounge
- Spa Lobby/Shop
- Fitness Centre (Lower Level)
- Spinning Studio
- Boxing Gym
- Full-Service Spa including:
- Treatment Suites
- Steam Room & Sauna
- Meditation Room
- Beauty Salon
- Barber Station