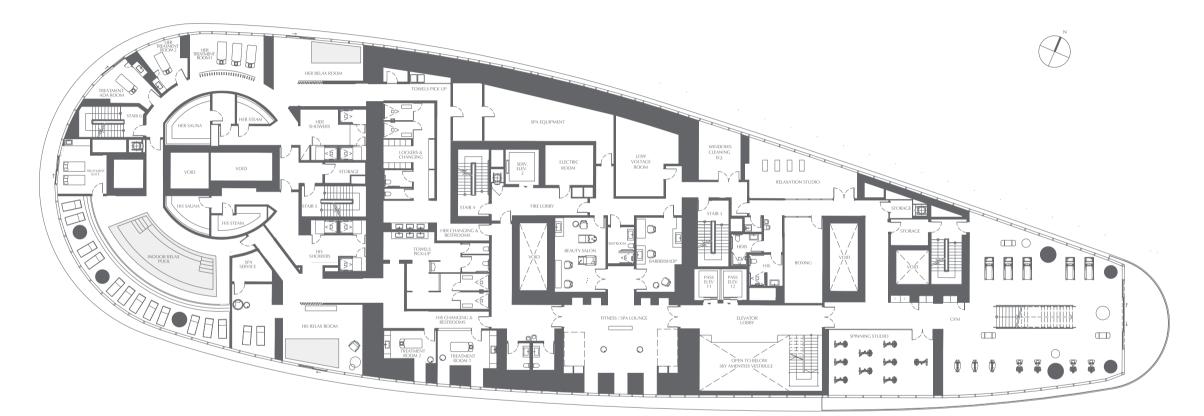

#### LEVEL 53

- Fitness/Spa Lounge
- Spa Lobby/Shop
- Fitness Centre (Lower Level)
- Spinning Studio
- Boxing Gym
- Full-Service Spa including:
- Treatment Suites
- Steam Room & Sauna
- Meditation Room
- Beauty Salon
- Barber Station

#### Keyplan Sky Amenities Level 53

300 BISCAYNE BOULEVARD WAY MIAMI

ALL PLANS, FEATURES AND AMENITIES DEPICTED HEREIN ARE BASED UPON PRELIMINARY DEVELOPMENT PLANS, AND ARE SUBJECT TO CHANGE WITHOUT NOTICE IN THE MANNER PROVIDED IN THE OFFERING DOCUMENTS. NO GUARANTEES OR REPRESENTATIONS WHATSOEVER ARE MADE THAT ANY PLANS, FEATURES, AMENITIES OR FACILITIES WILL BE PROVIDED OR, IF PROVIDED, WILL BE OF THE SAME TYPE, SIZE, LOCATION OR NATURE AS DEPICTED ON DESCRIBED HEREIN, THE SKETCHES, RENDERINGS, GRAPHIC MATERIALS, PLANS, SPECIFICATIONS, TERMS, CONDITIONS AND SANTEMENTS CONTAINED IN THIS BROCHULES FOR SEREOVER THE RIGHT TO MODIFY, REVISE OF WITHDRAW ANY OR ALL OF THE SAME IN TS SOLE DISCRETION AND WITHOUCH PROVEMENTS. DESIGNS AND CONSTITUCE ALL IMPROVEMENTS, DESIGNS AND CONSTITUCE AND ADD CONSTITUCTION ARE SUBJECT TO FIRST DESIGNS AND CONSTITUCTION ARE SUBJECT TO FIRST DESIGNS AND CONSTITUCTION ARE SUBJECT TO FIRST DESIGNS AND CONSTITUCE ALL OF THE APPROPRIATE FEDERAL, STATE AND LOCAL PERMINES OR WITHOUT PRORV ON AND WITHOUCH PLANS, SECONCULS OF REFERENCE. THEY SHOULD NOT BE RELIED UPON AS REPRESENTATIONS, EXPRESS OR IMPLIED, OF THE FINAL DETAIL OF THE RESIDENCES. THE DEVELOPER EXPRESSIVE STHE RIGHT TO MAKE MODIFICATIONS, REVISIONS AND CHANGES IT DEEMES DESIGNED AND ASSOLUTE DISCRETION.